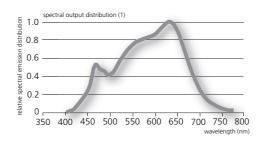

#### Safe

The SDI Diagnostic Tip utilizes a high intensity 5W white LED that emits wavelengths in the range of 400-750nm, safely excluding all ultraviolet and infrared wavelength output. It is ideal for pregnant patients, patients receiving radiation treatment, squirming children or patients who otherwise cannot have radiographs.