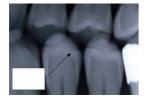

The SDI Diagnostic Tip may even bring to light these issues before any evidence of problems are found on the radiograph.

#### Caries undetected

Caries identified