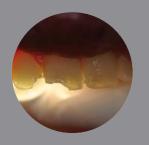

## Lights up the dark

The SDI Diagnostic Tip lights up those hard to see areas to assist you in identifying:

- Cracks in cusps and teeth
- The depth of a subgingival fracture
- Subgingival calculus
- Interproximal decay
- Caries, where the radiographic image is questionable
- Caries removal within a new preparation
- Hidden root canal openings
- Non-vital teeth
- Leaking restorations

The SDI Diagnostic Tip may even bring to light these issues before any evidence of problems are found on the radiograph.

#### Caries undetected

Caries identified