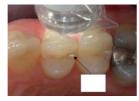

in identifying:

- Cracks in cusps and teeth
- The depth of a subgingival fracture
- Subgingival calculus
- Interproximal decay
- Caries, where the radiographic image is questionable
- Caries removal within a new preparation
- Hidden root canal openings
- Non-vital teeth
- Leaking restorations

The SDI Diagnostic Tip may even bring to light these issues before any evidence of problems are found on the radiograph.

#### Safe

The SDI Diagnostic Tip utilizes a high intensity 5W white LED that emits wavelengths in the range of 400-750nm, safely excluding all ultraviolet and infrared wavelength output. It is ideal for pregnant patients, patients receiving radiation treatment, squirming children or patients who otherwise cannot have radiographs.



#### Caries undetected



Caries identified



# Caries removed



## 5 year warranty

Unlike other diagnostic tips, the SDI Diagnostic Tip has a five year warranty.

#### Other tips

The Radii Plus also has other detachable tips: Ortho and Bleach





Diagnostic LED Attachment Single tooth Bleaching LED attachment Orthodontic (Ortho) LED attachment Right angle standard LED attachment Contra angle standard LED attachment Diagnostic Adapter Tip Tacking Tips set (1mm and 2mm openings) 5600079 Radii Plus LED curing light

Photos courtesy of Dr. Geoff Knight and John C Comisi DDS, FAGD, FACD, Ithaca, New York