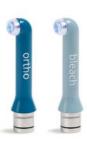

#### Other tips

The Radii Plus also has other detachable tips: Ortho and Bleach

Diagnostic LED Attachment Single tooth Bleaching LED attachment Orthodontic (Ortho) LED attachment Right angle standard LED attachment Contra angle standard LED attachment Diagnostic Adapter Tip Tacking Tips set (1mm and 2mm openings) 5600079 Radii Plus LED curing light