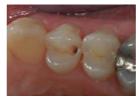

Cracks in cusps and teeth
- The depth of a subgingival fracture
- Subgingival calculus
- Interproximal decay
- Caries, where the radiographic image is questionable
- Caries removal within a new preparation
- Hidden root canal openings
- Non-vital teeth
- Leaking restorations

The SDI Diagnostic Tip may even bring to light these issues before any evidence of problems are found on the radiograph.

#### Safe

The SDI Diagnostic Tip utilizes a high intensity 5W white LED that emits wavelengths in the range of 400-750nm, safely excluding all ultraviolet and infrared wavelength output. It is ideal for pregnant patients, patients receiving radiation treatment, squirming children or patients who otherwise cannot have radiographs.



#### Caries undetected



Caries identified



# Caries removed



## 5 year warranty

Unlike other diagnostic tips, the SDI Diagnostic Tip has a five year warranty.

#### Other tips

The Radii Plus also has other detachable tips: Ortho and Bleach





Diagnostic LED Attachment Single tooth Bleaching LED attachment Orthodontic (Ortho) LED attachment Right angle standard LED attachment Contra angle standard LED attachment Diagnostic Adapter Tip Tacking Tips set (1mm and 2mm openings) 5600079 Radii Plus LED curing light

Photos courtesy of Dr. Geoff Knight and John C Comisi DDS, FAGD, FACD, Ithaca, New York